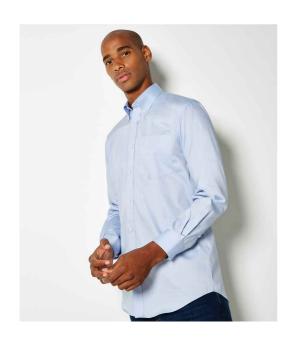

## K105 Kustom Kit

Kustom Kit Premium Long Sleeve Classic Fit Oxford Shirt

13.5 - 23 Sizes:

Material: 85% cotton/15% polyester.

Weight: 125 gsm

## **Features**

- Easy iron fabric.
- Fused, stand up button down collar.
- Back yoke with centre pleat and hanging loop.
- Left chest pocket.

- Double folded seams.
- Adjustable cuffs with button on cuff gauntlet.
- · Curved hem.
- Available in short sleeve K109.